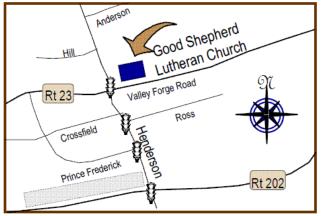

## Valley Forge Homestead Quilters Meetings

Held at:

Good Shepherd Lutheran Church Henderson and Valley Forge Roads King of Prussia, PA

## From Philadelphia

- I-76 West (Schuylkill Expressway) to exit Route 202 North (King of Prussia).
- Take Route 202 North for approximately 1 mile.
- Make a left onto North Henderson Road. (Landmarks at Henderson Rd and Route 202: Sunoco on Left, First Union Bank on Right)
- The Church is on the right, just after the intersection of Henderson Road and Valley Forge Road.

## From PA Turnpike

- Take the **PA Turnpike** to the **Valley Forge Exit**.
- Follow signs for Route 202 North.
- Take Route 202 North for approximately 1 mile.
- Make a left onto North Henderson Road. (Landmarks at Henderson Rd and Route 202: Sunoco on Left, First Union Bank on Right)
- The Church is on the right, just after the intersection of Henderson Road and Valley Forge Road.

## From Pottstown Area

- Take Route 422 East to Route 202 North.
- Take Route 202 North approximately 1 mile.
- Make a left onto North Henderson Road. (Landmarks at Henderson Rd and Route 202: Sunoco on Left, First Union Bank on Right)
- The Church is on the right, just after the intersection of Henderson Road and Valley Forge Road.