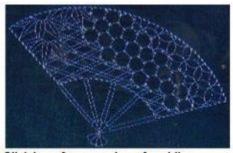

#### Sashiko -Nancy Long

DATE: June 18, 2016 (Saturday) 9:30 AM-4 PM (8:30 set up) TIME:

PLACE: Good Shepherd Lutheran Church, King of Prussia, Pa

PRICE: \$25 and Kit fee of \$35 payable to Nancy Long

LUNCH: Please bring your own lunch.

Click here for examples of sashiko...