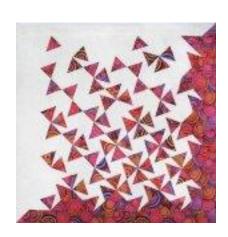

# **Tumbling Triangles –**

**Barbara Dann** 

DATE: April 29, 2017 (Saturday) TIME: 9:30 AM—4 PM (9 set up)

PLACE: Good Shepherd Lutheran Church, King of Prussia, Pa

PRICE: \$40

LUNCH: Please bring your own lunch.